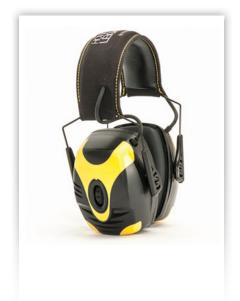

# PRODUCT NUMBER: 1034491 **Impact Pro Industrial**

Impact Pro Industrial is built to protect worker's hearing while allowing them to have environmental awareness.

Learn more about our products at howardleight.com

**Earmuff Construction** 

None

Dielectric

No

Color

Black Yellow combination

**Batteries Needed** 

2AAA

**Headband Style** 

Over-Head

**Sound Amplification** 

No

AM/FM Radio

No

**Automatic Shut-Off Function** 

Yes

**Audio Input Jack** 

Yes

**Hi-Visibility** 

No

© Honeywell International Inc.